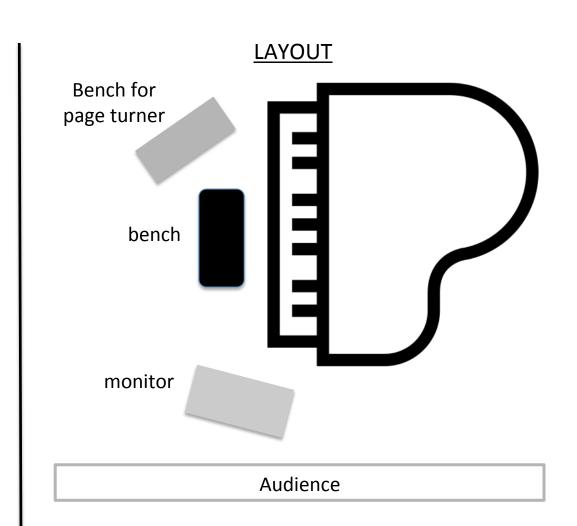

### ACOUSTIC setup

- 1 piano
- 1 Adjustable bench (2 if have page turner)

### PRE-AMPED setup

- 1 piano
- 1 adjustable bench (2 if have page turner)
- 1 Condenser microphone
- Monitor system