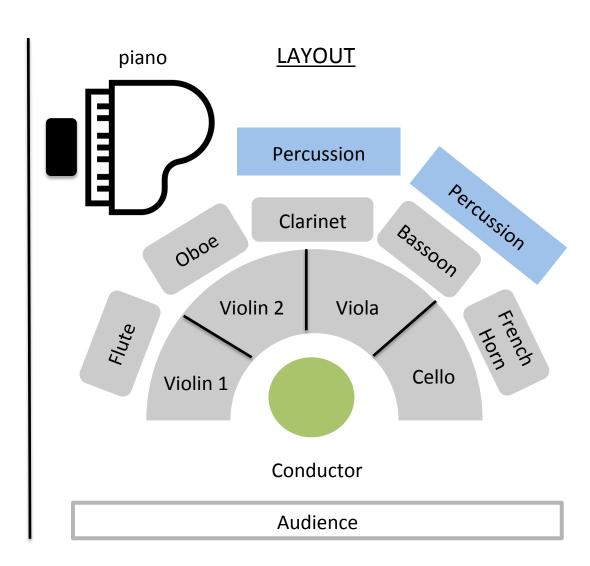

#### Instruments:

- 1 Flute
- 1 Oboe
- 1 Clarinet
- 1 Bassoon
- 1 French Horn
- 2 Violins
- 1 Viola
- 1 Cello
- 1 Piano w/ adjustable bench
- 1 bench for page turner (if any)
- Percussion Instruments (if any)

### Equipments:

- Music Stand for each musician & conductor
- Appropriate mics (if non-acoustic)
- Monitors for musician & conductor (if non-acoustic)